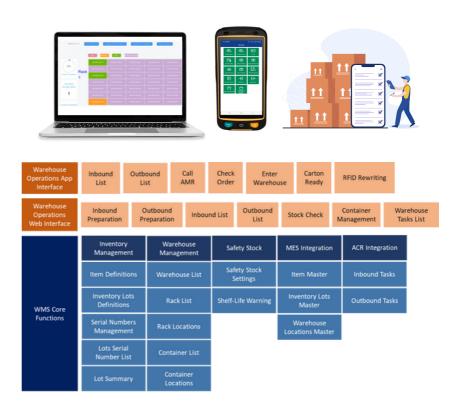

# Applicable use cases

ISDN WMS solution is a versatile software solution designed to streamline and optimize various aspects of warehouse operations. With its robust feature set and flexibility, ISDN WMS system can support laptops and PDAs for Operators and be used for many different use cases across different industries.