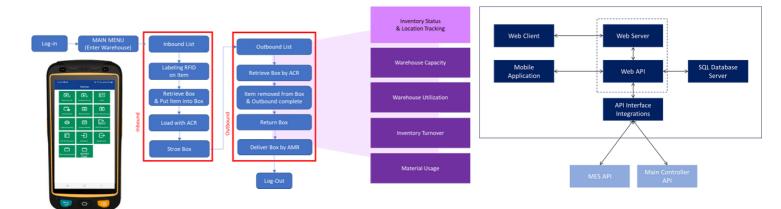

# Applicable use cases

ISDN WMS solution is a versatile software solution designed to streamline and optimize various aspects of warehouse operations. With its robust feature set and flexibility, ISDN WMS system can support laptops and PDAs for Operators and be used for many different use cases across different industries.