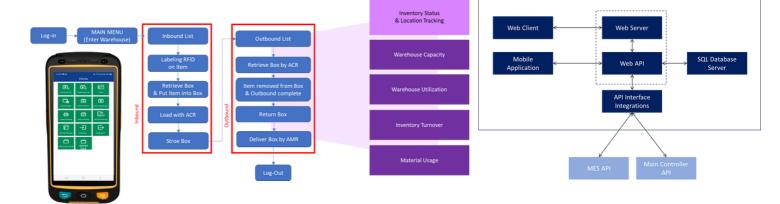

r system automates the stock take process so employees can get real-time, updated information on the inventory.



### Kitting

Automatically group related items together so they can be packaged and supplied as one package.

# BENEFITS

- Improved warehouse efficiency
- Increase stock accuracy
- Improve employee
  productivity
- Optimise workflows with automation
- Reduce manpower and operation costs
- Improve product handling
  process



## **Project Workflow:**

## Applicable use cases

ISDN WMS solution is a versatile software solution designed to streamline and optimize various aspects of warehouse operations. With its robust feature set and flexibility, ISDN WMS system can support laptops and PDAs for Operators and be used for many different use cases across different industries.





On top of the Warehouse Management System, ISDN offers a comprehensive range of ready-to-go solutions designed to optimize various aspects of manufacturing and production processes. Among its cutting-edge offerings are Digital OEE, an advanced system for Overall Equipment Effectiveness measurement, Manufacturing Execution System (MES) which streamlines production workflows, the Quality Management System (QMS), Total Productive Maintenance (TPM) and IoT Connectivity + Data Management solutions. Feel free to contact us for further information on our range of solutions.



| Warehouse<br>Operations App<br>Interface | Inbound<br>List               | Outbound<br>List |                         | Call<br>AMR          | Check<br>Order |                          | Enter<br>Warehou |