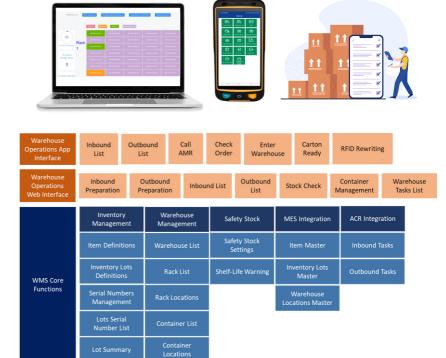

| Warehouse<br>Operations App<br>Interface | Inbound<br>List               | Outbound<br>List |                         | Call<br>AMR          | Check<br>Order |                          | Enter<br>Warehou |                          | Carton<br>Ready           |                 | RFID Rewriting |  |                       |
|------------------------------------------|-------------------------------|------------------|-------------------------|----------------------|----------------|--------------------------|------------------|--------------------------|---------------------------|-----------------|----------------|--|-----------------------|
| Warehouse<br>Operations<br>Web Interface |                               |                  | utbound Inbour          |                      | nd List        | nd List Out              |                  | Stock Check              |                           |                 |                |  | arehouse<br>asks List |
| WMS Core<br>Functions                    | Inventory<br>Management       |                  | Warehouse<br>Management |                      | Saf            | Safety Stock             |                  | MES Integration          |                           | ACR Integration |                |  |                       |
|                                          | Item Definitions              |                  | Warehouse List          |                      |                | Safety Stock<br>Settings |                  | ltem Master              |                           | Inbound Tasks   |                |  |                       |
|                                          | Inventory Lots<br>Definitions |                  | Rack List               |                      | Shelf-I        | Shelf-Life Warning       |                  | Inventory Lots<br>Master |                           | Outbound Tasks  |                |  |                       |
|                                          | Serial Numbers<br>Management  |                  | Rack Locations          |                      |                |                          |                  |                          | Varehouse<br>ations Maste | er              |                |  |                       |
|                                          | Lots Serial<br>Number List    |                  | Container List          |                      |                |                          |                  |                          |                           |                 |                |  |                       |
|                                          | Lot Summ                      | ary              |                         | ontainer<br>ocations |                |                          |                  |                          |                           |                 |                |  |                       |